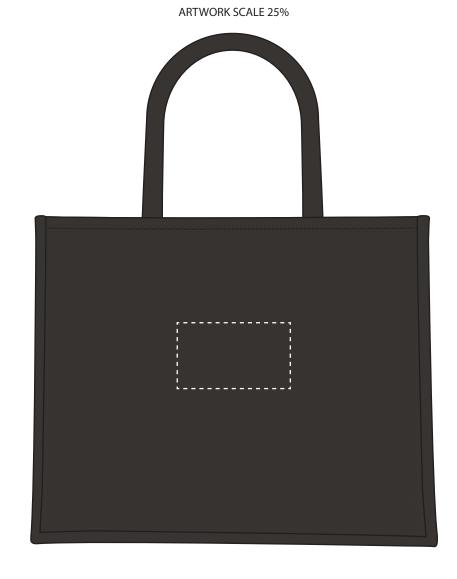

## Artwork Approval Your Ref: Our Ref: Version: 1 PRODUCT NOTES: We stock this item in the following colours The dashed line is to demonstrate print area and will not appear on your printed item MADEIRA THREAD COLOUR(S) Colour 1 Colour 2

ACTUAL ARTWORK SIZE:

**PRINTING CONCERNS:** 

Please check the following are correct

QUANTITY CORRECT PRODUCT and PRODUCT COLOUR PRINT SIZE and POSITION PRINT COLOUR SPELLING, PHONE NUMBERS, EMAILS and WEBSITES